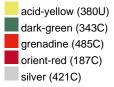

## Available colours

|                            | one size |
|----------------------------|----------|
| Weight in g                | 73 g     |
| VPE                        | 5/250    |
| (Pcs. per inner packaging  |          |
| / pcs. per outer packaging |          |

| Measurements in cm | one size |
|--------------------|----------|
| Length             | 50,00 cm |
| Width              | 30,00 cm |
| Distance between   | 5,00 cm  |
| border and edge    |          |
| Distance between   | 3,00 cm  |
| border and edge    |          |

## Available colours







## Guest towel in fashionable design

Pleasantly soft cotton terry, combed ring-spun organic-cotton Optimum absorbency Selection of fashionable, bright colours 30 x 50 cm

Fabric:

Outer fabric (420 g/m<sup>2</sup>): 100% cotton

Country of origin:

Türkiye 63026000

Customs tariff number:

Care instructions:





OEKO-TEX® Standard 100 Spa OEKO-Tex® CONFIDENCE IN TEXTILES STANDARD 100 18.0.57944 HOHENSTEIN HTTI Tested for harmful substances. www.oeko-tex.com/standard100

Stand: 20.05.2024 - 19:41:23