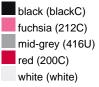

## Available colours

|                            | one size |
|----------------------------|----------|
| Weight in g                | 73 g     |
| VPE                        | 5/250    |
| (Pcs. per inner packaging  |          |
| / pcs. per outer packaging |          |

| Measurements in cm | one size |
|--------------------|----------|
| Length             | 50,00 cm |
| Width              | 30,00 cm |
| Distance between   | 5,00 cm  |
| border and edge    |          |
| Distance between   | 3,00 cm  |
| border and edge    |          |

## Available colours







## Guest towel in fashionable design

Pleasantly soft cotton terry, combed ring-spun organic-cotton Optimum absorbency Selection of fashionable, bright colours 30 x 50 cm

Fabric:

Outer fabric (420 g/m<sup>2</sup>): 100% cotton

Country of origin:

Türkiye 63026000

Customs tariff number:

Care instructions:





OEKO-TEX® Standard 100 Spa OEKO-Tex® CONFIDENCE IN TEXTILES STANDARD 100 18.0.57944 HOHENSTEIN HTTI Tested for harmful substances. www.oeko-tex.com/standard100

Stand: 20.05.2024 - 19:41:23