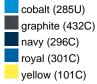

## Available colours

|                            | one size |
|----------------------------|----------|
| Weight in g                | 73 g     |
| VPE                        | 5/250    |
| (Pcs. per inner packaging  |          |
| / pcs. per outer packaging |          |

| Measurements in cm | one size |
|--------------------|----------|
| Length             | 50,00 cm |
| Width              | 30,00 cm |
| Distance between   | 5,00 cm  |
| border and edge    |          |
| Distance between   | 3,00 cm  |
| border and edge    |          |

## Available colours







## Guest towel in fashionable design

Pleasantly soft cotton terry, combed ring-spun organic-cotton Optimum absorbency Selection of fashionable, bright colours 30 x 50 cm

Fabric:

Outer fabric (420 g/m<sup>2</sup>): 100% cotton

Country of origin:

Türkiye 63026000

Customs tariff number:

Care instructions:





OEKO-TEX® Standard 100 Spa OEKO-Tex® CONFIDENCE IN TEXTILES STANDARD 100 18.0.57944 HOHENSTEIN HTTI Tested for harmful substances. www.oeko-tex.com/standard100

Stand: 20.05.2024 - 19:41:23