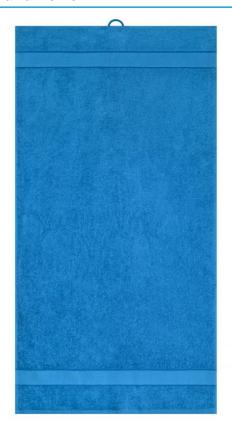

### Towel in fashionable design

Pleasantly soft cotton terry, combed ring-spun organic-cotton Optimum absorbency Selection of fashionable, bright colours 50 x 100 cm

Fabric: Outer fabric (420 g/m²): 100%