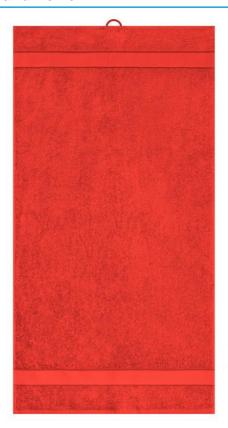

#### Towel in fashionable design

Pleasantly soft cotton terry, combed ring-spun organic-cotton Optimum absorbency Selection of fashionable, bright colours 50 x 100 cm

Fabric: Outer fabric (420 g/m²): 100%

### Available colours

|                            | one size |
|----------------------------|----------|
| Weight in g                | 222 g    |
| VPE                        | 5/50     |
| (Pcs. per inner packaging  |          |
| / pcs. per outer packaging |          |

| Measurements in cm | one size  |
|--------------------|-----------|
| Length             | 100,00 cm |
| Width              | 50,00 cm  |
| Distance between   | 8,00 cm   |
| border and edge    |           |
| Distance between   | 3,80 cm   |
| border and edge    |           |