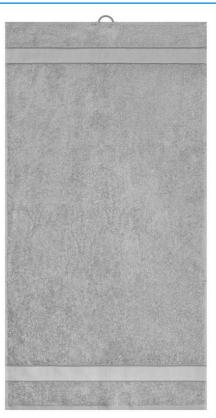

## Towel in fashionable design

Pleasantly soft cotton terry, combed ring-spun organic-cotton Optimum absorbency Selection of fashionable, bright colours 50 x 100 cm

Fabric:

Outer fabric (420 g/m<sup>2</sup>): 100% cotton

| Measurements in cm | one size  |
|--------------------|-----------|
| Length             | 100,00 cm |
| Width              | 50,00 cm  |
| Distance between   | 8,00 cm   |
| border and edge    |           |
| Distance between   | 3,80 cm   |
| border and edge    |           |